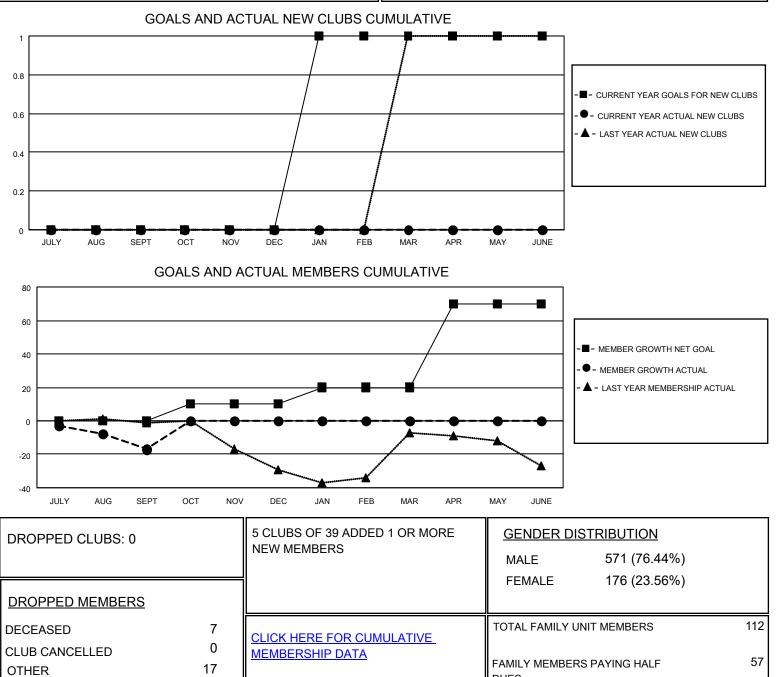

## LOCATION ALABAMA

District 34 B

Results as of: 9/30/2020

| Clubs                 |               |           |               | Members               |                       |                         |                                                    |
|-----------------------|---------------|-----------|---------------|-----------------------|-----------------------|-------------------------|----------------------------------------------------|
| RESULTS FOR 2020-2021 |               |           |               | RESULTS FOR 2020-2021 |                       |                         |                                                    |
| QUARTER               | NEW CLUB GOAL | NEW CLUBS | DROPPED CLUBS | QUARTER MEMB          | ER GROWTH NET<br>GOAL | MEMBER GROWTH<br>ACTUAL | DROPPED<br>MEMBERS ACTUAL<br>(including transfers) |
| JULY/AUG/SEPT         | 0             | 0         | 0             | JULY/AUG/SEPT         | 0                     | 11                      | 24                                                 |
| OCT/NOV/DEC           | 0             | 0         | 0             | OCT/NOV/DEC           | 10                    | 0                       | 0                                                  |
| JAN/FEB/MAR           | 1             | 0         | 0             | JAN/FEB/MAR           | 10                    | 0                       | 0                                                  |
| APR/MAY/JUNE          | 0             | 0         | 0             | APR/MAY/JUNE          | 50                    | 0                       | 0                                                  |